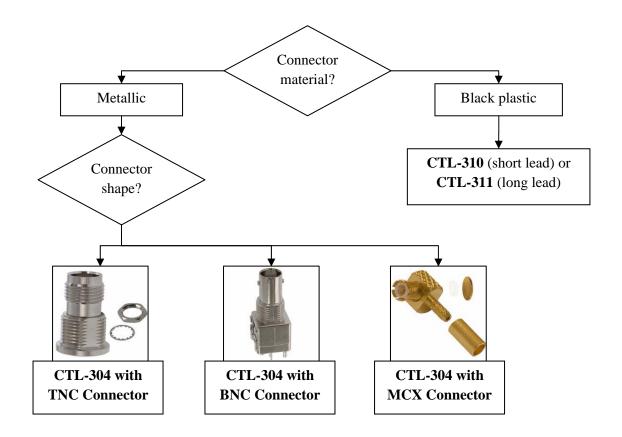

## **GPS** Antenna Selection Guide

Look at your GPS antenna and end connector and compare it to the information below.

| CTL-302 OBSOLETE<br>Rectangular with a globe shown<br>on top, Garmin 25, BNC, TNC or<br>MCX connector. | CTL-304<br>Small square antenna, Trimble, | CTL-310 or CTL-311<br>Round antenna with black plastic |
|--------------------------------------------------------------------------------------------------------|-------------------------------------------|--------------------------------------------------------|
|                                                                                                        | BNC, TNC or MCX connector.                | connector, Garmin 18 or 18x.                           |
|                                                                                                        |                                           | CTL-310 short lead for Hexcorder                       |
|                                                                                                        |                                           | CTL-311 long lead for CI and SL                        |