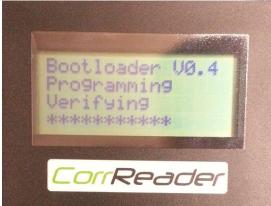

Figure 1 – Programming

Figure 2 - Verifying

 After completion the device will boot to the normal startup screen and begin looking for a GPS lock. The device software version can be confirmed on that screen.