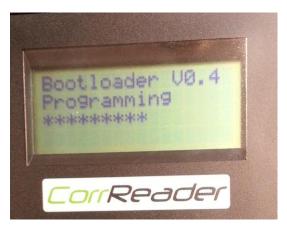

#### Procedure:

- 1. Download the latest appl.bin from the email you received.
- 2. Connect the CorrReader to the computer using the mini USB cable.
- Turn the CorrReader on. The CorrReader will appear as a USB removable disk device.
- 4. Copy and paste the appl.bin file onto the CorrReader, replacing the existing appl.bin file.
- 5. Turn off the CorrReader and disconnect it from the PC.
- 6. Press the CorrReader power button while holding down the ENTER button.
- 7. The screen will display the bootloader version and the status of the software update. This process takes approximately 5 minutes.
- 8. **Note:** this process must be completed before the CorrReader can be used again. If the CorrReader is turned off before the process completes, it will not work correctly. The process can be restarted at any time.

Figure 1 – Programming

Figure 2 - Verifying

 After completion the device will boot to the normal startup screen and begin looking for a GPS lock. The device software version can be confirmed on that screen.