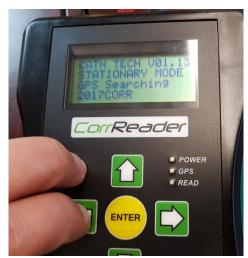

Figure 3 – Startup screen showing new version number

Figure 4 – Stationary mode activated by holding LEFT arrow before pressing power on

10. Software update is now complete.