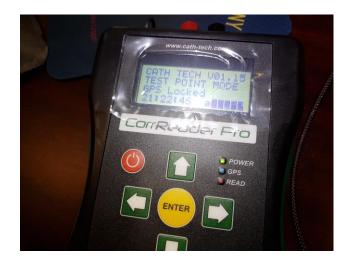

Figure 3 – Startup screen showing new version number

Figure 4 – Stationary mode activated by holding LEFT arrow before pressing power on

10. Software update is now complete.